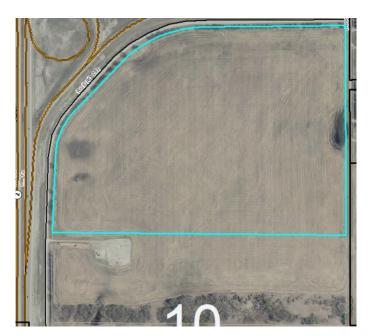

# \$2,600,000

0 Bedroom, 0.00 Bathroom, Land on 87.53 Acres

NONE, Rural Rocky View County, Alberta

A great parcel of land situated on the SE corner of highways # 2 & # 72 approximately 6 miles north of Airdrie . Zoned as agricultural land at this time , there is potential for possible zoning changes down the road. This property is lined with mature trees on two sides and has road access on three sides . Two of these roads are paved . This land has a very gentle slope facing the highway giving it great exposure for motorists and also revealing a decent view of the mountains from all points of the land . The ideas are endless for this land . There is also a 42 acre parcel immediately to the south also for sale. MLS # A1235902