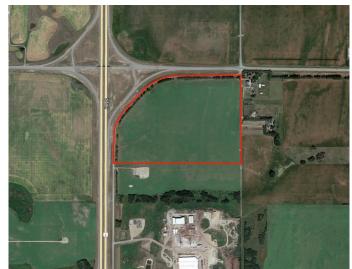

# \$2,600,000

0 Bedroom, 0.00 Bathroom, Land on 87.53 Acres

NONE, Rural Rocky View County, Alberta

A great parcel of land situated on the SE corner of highways # 2 & # 72 approximately 6 miles north of Airdrie . Zoned as agricultural land at this time , there is potential for possible zoning changes down the road. This property is lined with mature trees on two sides and has road access on three sides . Two of these roads are paved . This land has a very gentle slope facing the highway giving it great exposure for motorists and also revealing a decent view of the mountains from all points of the land . The ideas are endless for this land . There is also a 42 acre parcel immediately to the south also for sale. MLS # A1235902