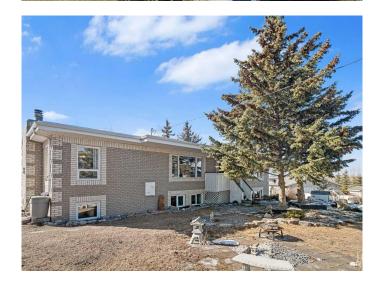

# \$999,900

4 Bedroom, 2.00 Bathroom, 1,532 sqft Residential on 2.00 Acres

Butte Hills, Rural Rocky View County, Alberta

Nestled in the sought-after community of Butte Hills, this fully developed walkout bungalow offers the perfect blend of space, privacy & convenience. Set on 2 beautifully landscaped acres with mature trees, this property has stunning views of the mountains & downtown Calgary, all while being just minutes from the QE2, CrossIron Mills & Calgary city limits. Inside, the main level features 1532 sq. ft. of inviting living space. The bright living room, with a large picture window & hardwood floors, welcomes you in from the front entry. A spacious family room with a wood-burning fireplace & abundant natural light offers the perfect spot to unwind. The kitchen provides direct access to the deck, while the dining area features a sliding door to the deck as well, ideal for enjoying the peaceful surroundings. Two spacious bedrooms & a 4-piece bathroom complete the main floor. The walkout basement extends the living space with 1498 sq. ft., featuring a family room with a gas fireplace, a large rec area, & a functional wet bar space with a sink, cabinets & fridge. Two additional bedrooms & a 4-piece bathroom provide flexibility for family or guests. Outside, the double detached garage (28x26) offers ample storage & parking. The beautifully treed lot provides privacy & tranquility, with breathtaking views over the mountains & Calgary skyline. Don't miss this incredible opportunity to enjoy acreage living with easy

Has Basement Yes

Basement Exterior Entry, Finished, Full, Walk-Out

## **Exterior**

Exterior Features Private Yard

Lot Description Landscaped, Low Maintenance Landscape, Private, Treed, Views

Roof Flat Torch Membrane

Construction Brick, Wood Frame

Foundation Poured Concrete