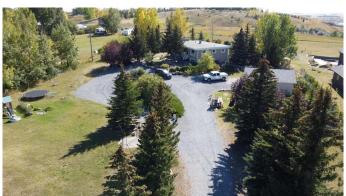

# \$999,900

4 Bedroom, 2.00 Bathroom, 1,532 sqft Residential on 2.00 Acres

Butte Hills, Rural Rocky View County, Alberta

Nestled in the sought-after community of Butte Hills, this fully developed walkout bungalow offers the perfect blend of space, privacy & convenience. Set on 2 beautifully landscaped acres with mature trees, this property has stunning views of the mountains & downtown Calgary, all while being just minutes from the QE2, CrossIron Mills & Calgary city limits. Inside, the main level features 1532 sq. ft. of inviting living space. The bright living room, with a large picture window & hardwood floors, welcomes you in from the front entry. A spacious family room with a wood-burning fireplace & abundant natural light offers the perfect spot to unwind. The kitchen provides direct access to the deck, while the dining area features a sliding door to the deck as well, ideal for enjoying the peaceful surroundings. Two spacious bedrooms & a 4-piece bathroom complete the main floor. The walkout basement extends the living space with 1498 sq. ft., featuring a family room with a gas fireplace, a large rec area, & a functional wet bar space with a sink, cabinets & fridge. Two additional bedrooms & a 4-piece bathroom provide flexibility for family or guests. Outside, the double detached garage (28x26) offers ample storage & parking. The beautifully treed lot provides privacy & tranquility, with breathtaking views over the mountains & Calgary skyline. Don't miss this incredible opportunity to enjoy acreage living with easy

#### **Amenities**

Parking Spaces 10

Parking Double Garage Detached, Oversized, RV Access/Parking