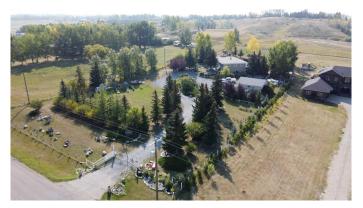

# \$999,900

4 Bedroom, 2.00 Bathroom, 1,532 sqft Residential on 2.00 Acres

Butte Hills, Rural Rocky View County, Alberta

Nestled in the sought-after community of Butte Hills, this fully developed walkout bungalow offers the perfect blend of space, privacy & convenience. Set on 2 beautifully landscaped acres with mature trees, this property has stunning views of the mountains & downtown Calgary, all while being just minutes from the QE2, CrossIron Mills & Calgary city limits. Inside, the main level features 1532 sq. ft. of inviting living space. The bright living room, with a large picture window & hardwood floors, welcomes you in from the front entry. A spacious family room with a wood-burning fireplace & abundant natural light offers the perfect spot to unwind. The kitchen provides direct access to the deck, while the dining area features a sliding door to the deck as well, ideal for enjoying the peaceful surroundings. Two spacious bedrooms & a 4-piece bathroom complete the main floor. The walkout basement extends the living space with 1498 sq. ft., featuring a family room with a gas fireplace, a large rec area, & a functional wet bar space with a sink, cabinets & fridge. Two additional bedrooms & a 4-piece bathroom provide flexibility for family or guests. Outside, the double detached garage (28x26) offers ample storage & parking. The beautifully treed lot provides privacy & tranquility, with breathtaking views over the mountains & Calgary skyline. Don't miss this incredible opportunity to enjoy acreage living with easy

# **Community Information**

Address 293053 Twp Rd 263

Subdivision Butte Hills

City Rural Rocky View County

County Rocky View County

Province Alberta
Postal Code T4A 0N5