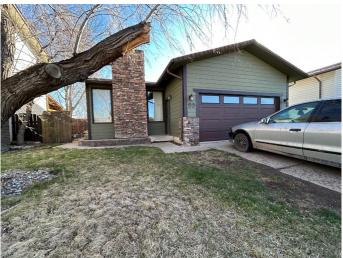

### \$429,900

5 Bedroom, 3.00 Bathroom, 1,287 sqft Residential on 0.13 Acres

Varsity Village, Lethbridge, Alberta

Check this one out! First time on the market! This one owner home has been loved from the beginning! A bungalow boasting almost 1300 ft.² with three bedrooms up and another two down. Makes this a perfect home for family or for revenue! Double attached garage, spacious rooms and so much more make this a winner! Conveniently located just a block off of Nicolas Sharon Park!