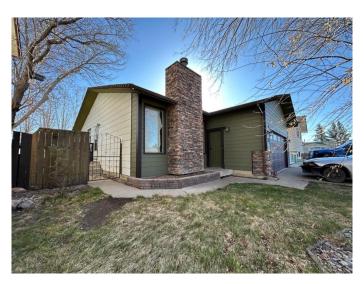

### \$429,900

5 Bedroom, 3.00 Bathroom, 1,287 sqft Residential on 0.13 Acres

Varsity Village, Lethbridge, Alberta

Check this one out! First time on the market! This one owner home has been loved from the beginning! A bungalow boasting almost 1300 ft.² with three bedrooms up and another two down. Makes this a perfect home for family or for revenue! Double attached garage, spacious rooms and so much more make this a winner! Conveniently located just a block off of Nicolas Sharon Park!